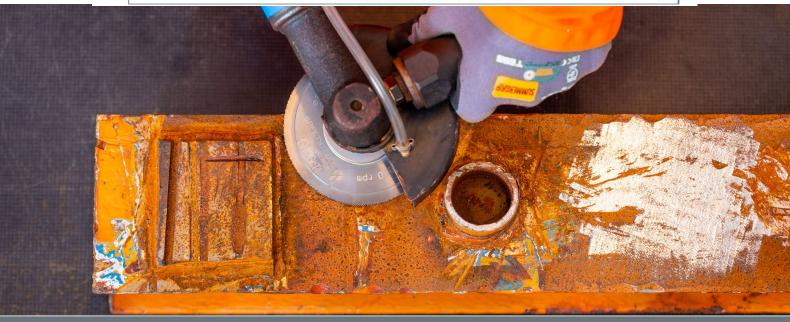

## **Description**

https://safetytools.no/en/product/a-0302/

ATEX Certified Weld Removal Solution. - No more Hot Work Permits.

This kit contains our Ex-certified air tool and Weld Seam Removal Disc. Also, unique to our Cutting Solutions, a water control box is used to regulate the flow of water and air to optimize safe performance.

# **Datasheet**

A-0302 - Weld Removal Solution

Size: 80x45x64cm - 42 kg

The Weld Removal Solution is efficient for steel removal and especially welding studs, welding seams, wedge welds, bolts, general weld removal and much more.