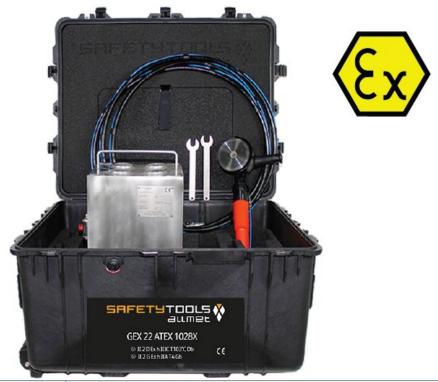

# **Datasheet**

A-0302 - Weld Removal Solution

Size: 80x45x64cm - 42 kg

The Weld Removal Solution is efficient for steel removal and especially welding studs, welding seams, wedge welds, bolts, general weld removal and much more.

| Air tool                   | Accessories                   |                                      |
|----------------------------|-------------------------------|--------------------------------------|
| A-0105 Fuji Angle Grinder  | A-0071 Armoured hose          | A-0086 Cutting and Weldseam Pelicase |
| Cutting disc               | A-0074 Covering Weldseam Fuji | A-0204 – Thin Spanner 19mm           |
| A-0503 – Weld removal disc | A-0079 Nozzle with connector  | A-0208 – Spanner 22mm                |
|                            | Custom Tool for water cont    | trol                                 |
|                            | A-0310 Water Control Box      | (                                    |